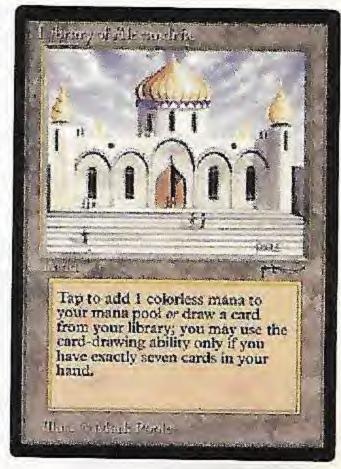

ary is tap it—no mana, no sacrifice. The only drawback is that you must have seven cards in your hand in order to use it—but is getting up to seven cards all that hard? Holding back a few turns is well worth getting to draw two cards a turn for almost no cost. And since the Library's a land, it can't even be countered! The Library can give you such an awesome card advantage when drawn early in the game that many seasoned maintain that a first-turn Library almost quarantees victory.

players maintain that a first-turn Library almost guarantees victory.

Why It's No. 2: As a permanent, there are many occasions when this is even more useful than an Ancestral, but there are still times when you'll draw the Library with only one or two cards in your hand. That alone keeps it from being No. 1.



# 3) Mind Twist

Why It Made the Top 10: Only three Magic cards have been banned by the Duelists' Convocation from tourna-

Draw A cards or

force opponent

to draw 3 cards

Sorcery

Opponent must discard X cards at random from hand. If opponent doesn't have enough cards in hand, entire hand is discarded.

ment play because they were so powerful that they disrupted the game environment. Channel and Time Vault were banned because of the combos you can pull off with them; Mind Twist was banned for what it can do on its own. That should give you an indication of just how incredible this card is. Like we keep saying, card advantage is everything in Magic, and knocking, say, five of

your opponent's cards out of his hand is almost as good as drawing five of your own.

Why It's No. 3: As great